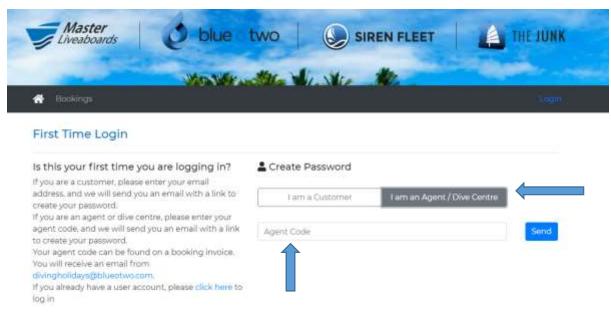

## 1 Register for the first time

Visit: https://divingportal.anteeo.co.uk/Home/FirstTimeLogin to access the First Time Login Screen.

Select I am an Agent/Dive Centre and enter your unique Agent Code to register for your account. Your Agent Code can now be found on any new invoices you receive from us, or contact our team for assistance.

You will receive an email from <u>divingholidays@blueotwo.com</u> to the email address associated with your agent profile in our systems. Create your password and activate your user account.

Once registered, access <u>https://divingportal.anteeo.co.uk/</u> to login in the future.