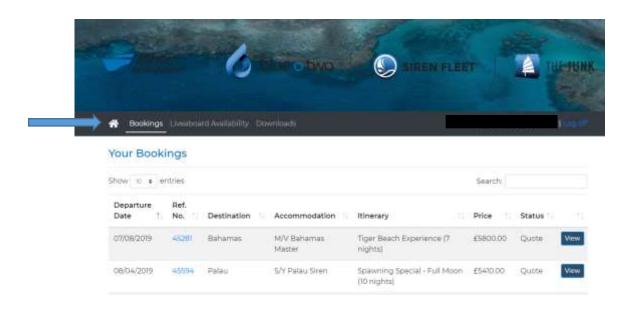

## 2 Access your bookings

Access any quotes, options and bookings you have with us. When you first log in, the portal will default to a summary screen.

Navigate back to this screen at any time by either clicking **Bookings** or the **Home** symbol.

To view a booking, quote or option, open it by either clicking the **reference number** or **View**.

| Departure<br>Date | T) | Ref.<br>No. | Destination | Accommodation         | ltinerary                            | Price    | Status 1 |      |
|-------------------|----|-------------|-------------|-----------------------|--------------------------------------|----------|----------|------|
| 77/08/2019        |    | 45261       | Bahamas     | M/V Bahamas<br>Master | Tiger Beach Experience (7<br>nights) | £5800.00 | Quote    | View |